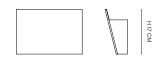

instructions on norr11.com

WARRANTY 2 years

SPECIFICATIONS Socket: E14 Cord Length: 380 cm Cord Color: Black Watt: LED 5-8W Plug: Not included

WEIGHT Net Weight: 2 kg Gross Weight: 3 kg

PACKAGING DIMENSIONS W 27 cm | D 34 cm | H 19 cm



Gallery is an elegant wall lamp offering atmospheric lighting, inspired by the subdued atmosphere often experienced in galleries and museums. The Gallery lamp is made from thin travertine plates, almost resembling folded paper, made possible by using a thin metal plate on the inside of the lamp's travertine plates. A narrow opening at the bottom of the lamp provides gentle downward lighting, while its primary function is to spread light upwards, creating an atmospheric glow that enhances the room's ambiance.



DIMENSIONS W 25 CM | H 17 CM | D 8,5 CM



W 25 CM

D 8.5 CM

NORR11