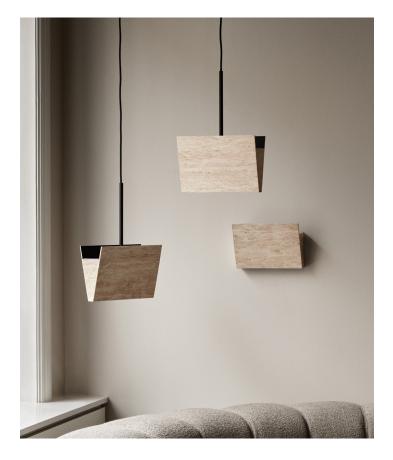

## GALLERY WALL LAMP

Kristian Sofus Hansen & Tommy Hyldahl - 2024

ENVIRONMENT Indoor

CATEGORY Lighting

MADE IN China

MATERIAL The lampshade is made of powder coated aluminium and Travertine.

CARE Follow care instructions on norr11.com

Gallery is an elegant wall lamp offering atmospheric lighting, inspired by the subdued atmosphere often experienced in galleries and museums. The Gallery lamp is made from thin travertine plates, almost resembling folded paper, made possible by using a thin metal plate on the inside of the lamp's travertine plates. A narrow opening at the bottom of the lamp provides gentle downward lighting, while its primary function is to spread light upwards, creating an atmospheric glow that enhances the room's ambiance.