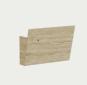

Gallery is an elegant wall lamp offering atmospheric lighting, inspired by the subdued atmosphere often experienced in galleries and museums. The Gallery lamp is made from thin travertine plates, almost resembling folded paper, made possible by using a thin metal plate on the inside of the lamp's travertine plates. A narrow opening at the bottom of the lamp provides gentle downward lighting, while its primary function is to spread light upwards, creating an atmospheric glow that enhances the room's ambiance.